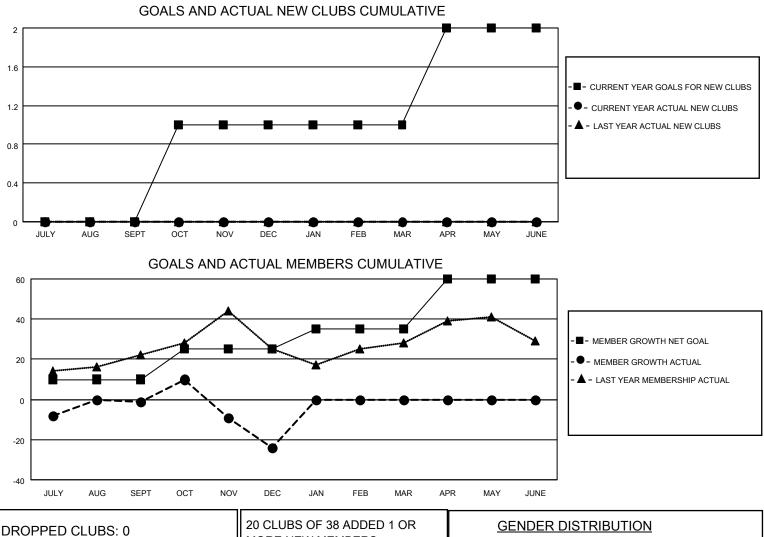

## LOCATION WASHINGTON

District 19 G

Results as of: 12/31/2022

| Clubs                 |               |           |               | Members               |                        |                         |                                                    |
|-----------------------|---------------|-----------|---------------|-----------------------|------------------------|-------------------------|----------------------------------------------------|
| RESULTS FOR 2022-2023 |               |           |               | RESULTS FOR 2022-2023 |                        |                         |                                                    |
| QUARTER               | NEW CLUB GOAL | NEW CLUBS | DROPPED CLUBS | QUARTER MEM           | BER GROWTH NET<br>GOAL | MEMBER GROWTH<br>ACTUAL | DROPPED<br>MEMBERS ACTUAL<br>(including transfers) |
| JULY/AUG/SEPT         | 0             | 0         | 0             | JULY/AUG/SEPT         | 10                     | 33                      | 33                                                 |
| OCT/NOV/DEC           | 1             | 0         | 0             | OCT/NOV/DEC           | 15                     | 36                      | 56                                                 |
| JAN/FEB/MAR           | 0             | 0         | 0             | JAN/FEB/MAR           | 10                     | 0                       | 0                                                  |
| APR/MAY/JUNE          | 1             | 0         | 0             | APR/MAY/JUNE          | 25                     | 0                       | 0                                                  |

| DROPPED CLUBS: 0 |    | MORE NEW MEMBERS          | GENDER DISTRIBUTION       |              |  |
|------------------|----|---------------------------|---------------------------|--------------|--|
|                  |    |                           | MALE 703 (58.98%)         |              |  |
|                  |    |                           | FEMALE                    | 489 (41.02%) |  |
| DROPPED MEMBERS  |    |                           | NON BINARY                | 0 (0.00%)    |  |
|                  |    |                           | PREFER NOT TO ANSWER      | 0 (0.00%)    |  |
| DECEASED         | 14 |                           |                           |              |  |
| CLUB CANCELLED   | 0  | CLICK HERE FOR CUMULATIVE | TOTAL FAMILY UNIT MEMBERS | 326          |  |
| OTHER            | 75 | MEMBERSHIP DATA           |                           |              |  |
| TOTAL            | 89 |                           | FAMILY MEMBERS PAYING HA  | LF DUES 166  |  |
|                  |    |                           |                           |              |  |
|                  |    |                           | 1                         |              |  |